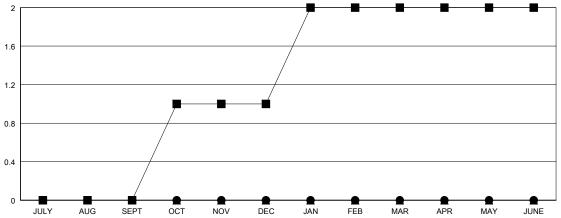

## **LOCATION NEW MEXICO**

| Clubs                 |               |           |               |  |
|-----------------------|---------------|-----------|---------------|--|
| RESULTS FOR 2018-2019 |               |           |               |  |
| QUARTER               | NEW CLUB GOAL | NEW CLUBS | DROPPED CLUBS |  |
| JULY/AUG/SEPT         | 0             | 0         | 0             |  |
| OCT/NOV/DEC           | 1             | 0         | 0             |  |
| JAN/FEB/MAR           | 1             | 0         | 0             |  |
| APR/MAY/JUNE          | 0             | 0         | 0             |  |

## GOALS AND ACTUAL NEW CLUBS CUMULATIVE