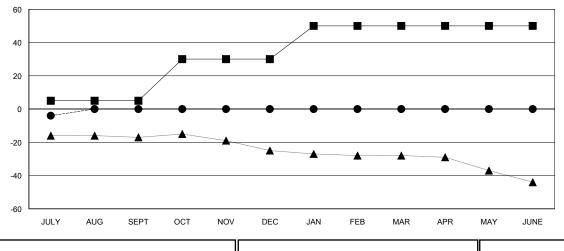

| Members       |                           |                         |                                              |  |  |
|---------------|---------------------------|-------------------------|----------------------------------------------|--|--|
|               | RESULTS FOR 2018-2019     |                         |                                              |  |  |
| QUARTER       | MEMBER GROWTH NET<br>GOAL | MEMBER GROWTH<br>ACTUAL | DROPPED MEMBERS ACTUAL (including transfers) |  |  |
| JULY/AUG/SEPT | 5                         | 2                       | 6                                            |  |  |
| OCT/NOV/DEC   | 25                        | 0                       | 0                                            |  |  |
| JAN/FEB/MAR   | 20                        | 0                       | 0                                            |  |  |
| APR/MAY/JUNE  | 0                         | 0                       | 0                                            |  |  |

## GOALS AND ACTUAL MEMBERS CUMULATIVE

| ■ ■ MEMBER GROWTH NET GOAL |  |
|----------------------------|--|
| ● - MEMBER GROWTH ACTUAL   |  |
|                            |  |

| DROPPED CLUBS: 0 |   |
|------------------|---|
| DROPPED MEMBERS  |   |
| DECEASED         | 0 |
| CLUB CANCELLED   | 0 |
| OTHER            | 6 |